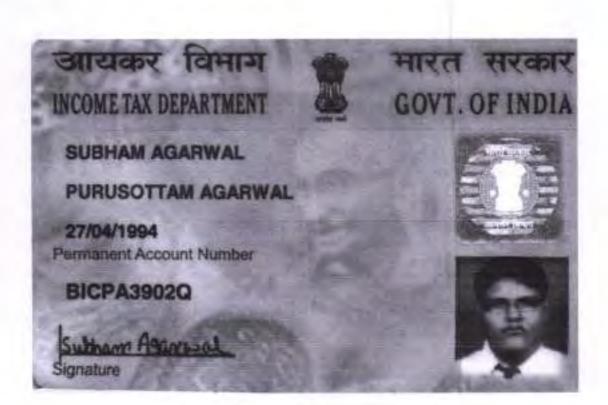

## BETWEEN

VINODA PALA @ BINODA PALA Wife of Late Kanti Lai Pala, a resident of Chota Tengra, Post Office: Kharagpur, Police Station:Kharagpur, District Paschim Medinipur, Pin: 721301, at present residing at Neelkanth Green, G Tower-303, Behind Dehli Public School, Kalali, Vadodara, Pin: 390012, by faith- Hindu, by Nationality-Indian, by Profession - Housewife, PAN No:AUZPP0486C, Aadhaar No: 6660 9742 0914, duly represented by her Constituted Attorney SRI SUBHAM AGARWAL Son of Purusottam Agarwala, a resident of Village: Balichak, Hamirpur, Post Office: Balichak, Police Station: Debra, Sub-Registry Office, Balichak, District; Paschim Medinipur, Pin: 721124, by faith-Hindu, by Nationality-Indian, by Profession-Business, PAN No:BICPA3902Q, Aadhaar No:4271 0193 2363, vide the Power of Attorney executed and registered in the Office of SRO AKOTA VADODARA GUJARAT...and duly entered in being Deed No:BRA-3-ATA-5588 the year 2021, hereinafter called the VENDOR(which expression shall unless otherwise repugnant to the context of this Deed of Sale shall deem to include her heirs, executors, assigns, representatives and agents) of the FIRST PART:

Hamirpur, P.O.- Balichak, P.S.- Debra, District:-Paschim Midnapore, West Bengal, India, PIN - 721124. Sex: Male, By Caste: Hindu, Occupation: Business, Citizen of: India, PAN No.:: Blxxxxxx2Q, Aadhaar No. 42xxxxxxxx2363 Status: Attorney Attorney of : Vinoda Pala

Identifier Of Subham Agarwal

| Transfer of property for | L1                        |  |
|--------------------------|---------------------------|--|
| SI.No From               | To, with area (Name-Area) |  |
| Vinoda Pala              | Edifice Realty-1.5 Dec    |  |

## Presentation(Under Section 52 & Rule 22A(3) 46(1),W.B. Registration Rules,1962)

Presented for registration at 13.06 hrs. on 30-03-2021, at the Office of the D.S.R. - I PASCIM MIDNAPORE by Subnam Agaiwal

## Certificate of Market Value(WB PUVI rules of 2001)

Certified that the market value of this properly which is the subject matter of the deed has been assessed at Ra 10:00.000/-

Execution by Subham Agarwal, , Son of Purusotiam Agarwal, Hamirpur, P.O. Balichak, Thana: Debra, , Paschim. **Executed by Attorney** Midnapore, WEST BENGAL, India, PIN -721124, by caste Hindu, by profession Business as the constituted attorney of Vineda Pala. Birtida Pala Chhote Tengra, P.O. Kharaepur, Thana: Kharaepur, Paschim Midnapore WEST BENGAL, India, PIN 721301 is samilled by him

| Nan                                  | ne.Address,Photo,Finger                                                                                         | print and Signatu     |              | Signature            |
|--------------------------------------|-----------------------------------------------------------------------------------------------------------------|-----------------------|--------------|----------------------|
| 1                                    | Name                                                                                                            | Photo                 | Finger Print | arguntare            |
| (Pre<br>Son<br>Date<br>30/0<br>Self. | ham Agarwal<br>sentant )<br>of Purusottam Agarwal<br>of Execution<br>13/2021 , Admitted by<br>Date of Admission |                       |              | Sulphiamity are west |
| 36070                                | 13/2021, Place of<br>Hission of Execution: Office                                                               |                       |              | 150512056            |
| 11011                                |                                                                                                                 | igen im andr friedmit | 12/03/2021   | The Public 7         |

# Presentation(Under Section 52 & Rule 22A(3) 46(1),W.B. Registration Rules.1962)

Presented for registration at 13:10 hrs on 30-03-2021, at the Office of the D.S.R. - I PASCIM MIDNAPORE by Subham Agarwal