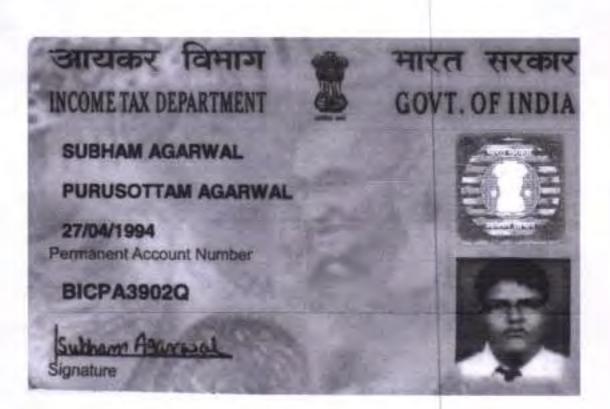

### Government of India

সূভম আপরওয়াল Subham Agarwal

ছখতাবিধ / DOB: 27/04/1994 পুৰুষ / Male

4271 0193 2363

আধার – সাধারণ মানুষের অধিকার

## Unique Identification Authority of India

ট্রকানা: এস/৩: পুরুসতাম দাস আগরতথাল, বানিচক, হামিরপুর নালাচক (সিটী), বানিচক প্রতিত মেদনিপুর, পশ্চিম বঙ্গ, Address: S/O: Purusottam Das Agarwal, BALICHAK, HAMIRPUR, Balichak (ct), Paschim Medinipur, Ballichak, West Bengal, 721124

4271 0193 2363

help@uidai.gov.in

www.uidal.gov.in

Subham Agarical.

Hamirpur, P.O.- Balichak, P.S.- Debra, District:-Paschim Midnapore, West Bengal, India, PIN - 721124. Sex: Male, By Caste: Hindu, Occupation: Business, Citizen of: India, PAN No.:: Blxxxxxx2Q, Aadhaar No. 42xxxxxxxx2363 Status: Attorney Attorney of : Vinoda Pala