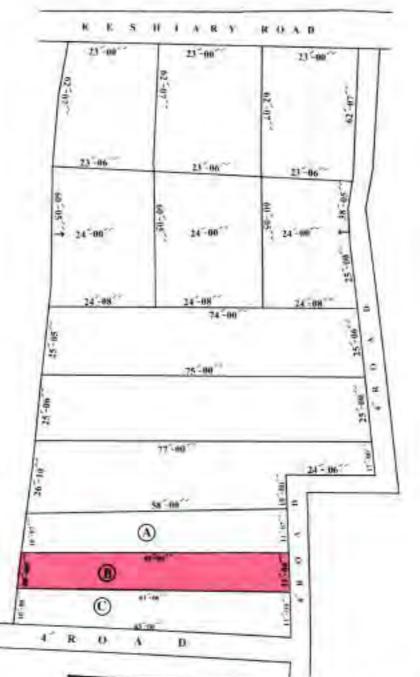

## SCHEDULE PROPERTY HEREBY SOLD.

District: Paschim Medinipur, P.O. Kharagpur, P.S. Kharagpur, Sub-Registry Office: Kharagpur, Kharagpur Municipal Ward No. 28, Mouza: Taljuli, J.L. No. 239, L.R. Khatian No. 1221, L.R. Plot No. 644, Sub Plot No. C. measuring- 1.5 dec., Rayat Sthitiban. Classified as – Bastu, shown in the annexed drawing red wash.

#### Bound & Butted by:

On the North – Today's Purchaser own; On the South – 4' wide proposed Road; On the East – 4' wide proposed Road; On the West – Plot of Vijay Kumar Jain;

### Dimension of Land:

On the North - 61'-06"; On the South - 63'-00"; On the East - 11'-00"; On the West - 10'-00"; New cal Road - Kestary Road

Nearest Road - Keslary Road
Road zone - Fire Digade Traffic more to Kharugpur IT
Road zone - Fire Digade Traffic More to Kharugpur IT
ROAD Zone - Fire Digade Traffic More to Kharugpur IT