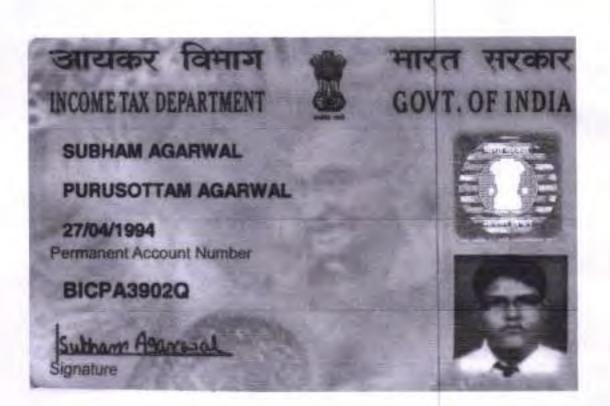

## BETWEEN

VINODA PALA @ BINODA PALA Wife of Late Kanti Lai Pala, a resident of Chota Tengra, Post Office: Kharagpur, Police Station:Kharagpur, District Paschim Medinipur, Pin: 721301, at present residing at Neelkanth Green, G Tower-303, Behind Dehli Public School, Kalali, Vadodara, Pin: 390012, by faith- Hindu, by Nationality-Indian, by Profession - Housewife, PAN No:AUZPP0486C, Aadhaar No: 6660 9742 0914, duly represented by her Constituted Attorney SRI SUBHAM AGARWAL Son of Purusottam Agarwala, a resident of Village: Balichak, Hamirpur, Post Office: Balichak, Police Station: Debra, Sub-Registry Office, Balichak, District; Paschim Medinipur, Pin: 721124, by faith-Hindu, by Nationality-Indian, by Profession-Business, PAN No:BICPA3902Q, Aadhaar No:4271 0193 2363, vide the Power of Attorney executed and registered in the Office of SRO AKOTA VADODARA GUJARAT...and duly entered in being Deed No:BRA-3-ATA-5588 the year 2021, hereinafter called the VENDOR(which expression shall unless otherwise repugnant to the context of this Deed of Sale shall deem to include her heirs, executors, assigns, representatives and agents) of the FIRST PART:

Hamirpur, P.O.- Balichak, P.S.- Debra, District:-Paschim Midnapore, West Bengal, India, PIN - 721124. Sex: Male, By Caste: Hindu, Occupation: Business, Citizen of: India, PAN No.:: Blxxxxxx2Q, Aadhaar No. 42xxxxxxxx2363 Status: Attorney Attorney of : Vinoda Pala

Identifier Of Subham Agarwal

| Transfer of property for | L1                        |  |
|--------------------------|---------------------------|--|
| SI.No From               | To, with area (Name-Area) |  |
| Vinoda Pala              | Edifice Realty-1.5 Dec    |  |