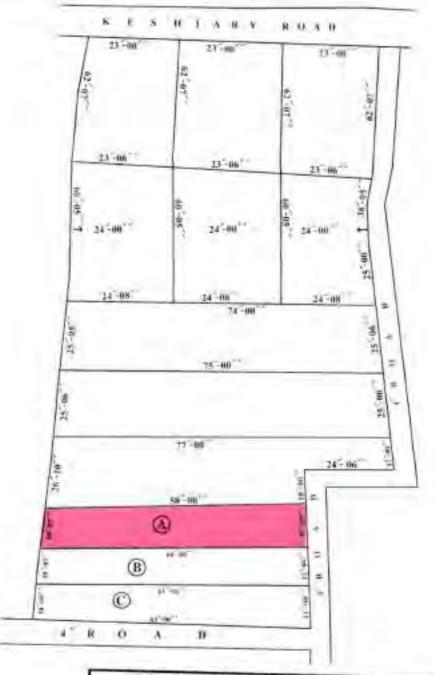

## SCHEDULE PROPERTY HEREBY SOLD.

District: Paschim Medinipur, P.O. Kharagpur, P.S. Kharagpur, Sub-Registry Office: Kharagpur, Kharagpur Municipal Ward No. 28, Mouza: Taljuli, J.L. No. 239, L.R. Khatian No. 1221, L.R. Plot No. 644, Sub Plot No. C. measuring- 1.5 dec., Rayat Sthitiban. Classified as – Bastu, shown in the annexed drawing red wash.

#### Bound & Butted by:

On the North – Today's Purchaser own; On the South – 4' wide proposed Road; On the East – 4' wide proposed Road; On the West – Plot of Vijay Kumar Jain;

### Dimension of Land:

On the North - 61'-06"; On the South - 63'-00"; On the East - 11'-00"; On the West - 10'-00"; New cal Road - Kestary Road

Nearest Road - Keslary Road
Road zone - Fire Digade Traffic more to Kharugpur IT
Road zone - Fire Digade Traffic More to Kharugpur IT
ROAD Zone - Fire Digade Traffic More to Kharugpur IT

## SCHEDULE PROPERTY HEREBY SOLD.

District: Paschim Medinipur, P.O. Kharagpur, P.S. Kharagpur, Sub-Registry Office: Kharagpur, Kharagpur Municipal Ward No. 28, Mouza: Taljuli, J.L. No. 239, L.R. Khatian No.851, L.R. Plot No. 644, Sub Plot No-A measuring- 1.5 dec., Rayat Sthitiban, Classified as – Bastu, shown in the annexed drawing red wash

#### Bound & Butted by:

On the North - Today's Purchaser own; On the South - Today's Purchaser own; On the East - 4' wide proposed Road; On the West - Plot of Vijay Kumar Jain;

#### Dimension of Land:

On the North - 58'-00";
On the South - 60'-00";
On the East - 11'-07";
On the West - 10'-07";
Road John - Fere brigade Traffic more to Kharagpur
Nearest Road - Kest bry Road IIT Byras Fly over