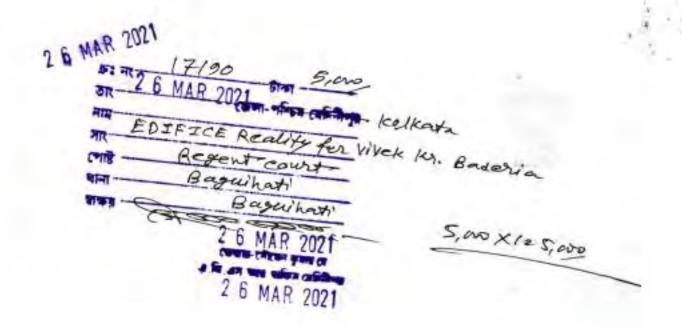

Certified that required Stamp Duty payable for this document is Rs. 60,020/- and Stamp Duty paid by Stamp Rs 5,000/-, by online = Rs 55,020/-

Description of Stamp

Stamp: Type: Impressed, Serial no 17189, Amount: Rs 5 000/- Date of Purchase, 26/03/2021, Vendor name Soumen Kr Duy

Certified that required Stamp Duty payable for this document is Rs. 60,020/- and Stamp Duty paid by Stamp Rs 5,000/-Payment of Stamp Duty by online = Rs 55,020/-

Stamp: Type: Impressed; Serial no 17190, Amount: Rs 5 000/-, Date of Purchase: 26/03/2021, Vendor name: Description of Stamp Soumen Kr Doy