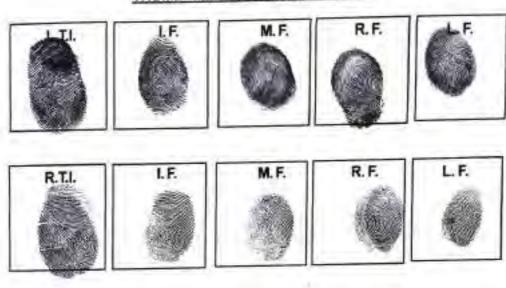

Left Hand Finger Impression -

Right Hand Finger Impression -

SIGNATURE

per Ber

Left Hand Finger Impression -

Right Hand Finger Impression -

Subham Agarwal

आयकर विमाग INCOME TAX DEPARTMENT

| SI | Name,Address,Photo,Finger print and Signature                                                                                                                                                                                                                                                                                                                                                                                                                                                                                                                                                                                                                                      |
|----|------------------------------------------------------------------------------------------------------------------------------------------------------------------------------------------------------------------------------------------------------------------------------------------------------------------------------------------------------------------------------------------------------------------------------------------------------------------------------------------------------------------------------------------------------------------------------------------------------------------------------------------------------------------------------------|
| 1  | Vinoda Pala, (Alias: Binoda Pala) Wife of Late Kanti Lal Pala Chhoto Tengra, P.O Kharagpur, P.S Kharagpur, District: Paschim Midnapore, West Wife of Late Kanti Lal Pala Chhoto Tengra, P.O Kharagpur, P.S Kharagpur, District: Paschim Midnapore, West Wife of Late Kanti Lal Pala Chhoto Tengra, P.O Kharagpur, P.S Kharagpur, District: Paschim Midnapore, West Bengal India, PIN - 721301 Sex: Female, By Caster Hindu, Occupation: House wife, Citizen of: India, PAN No.: Bengal India, PIN - 721301 Sex: Female, By Caster Hindu, Occupation: House wife, Citizen of: India, PAN No.: Auxxxxxx6C Aadhaar No Not Provided by UIQAI, Status Individual, Executed by: Attorney |

## Buyer Details :

| SI | Name, Address, Photo, Finger print and Signature                                                                                                                                                                                                                                                                                                       |
|----|--------------------------------------------------------------------------------------------------------------------------------------------------------------------------------------------------------------------------------------------------------------------------------------------------------------------------------------------------------|
| 1  | Edifice Realty Chhoto Tengra Main Road, P.O.: Jhapetapur, P.S.: Kharagpur, District: Paschim Midnapore, West Bengal, India, Chhoto Tengra Main Road, P.O.: Jhapetapur, P.S.: Kharagpur, District: Paschim Midnapore, West Bengal, India, PIN - 721301 PAN No. AAxxxxxx4G, Aadhaar No Not Provided by UIDAI, Status: Organization, Status: Not Executed |

| SI<br>No | Name, Address, Photo, Finger pri                                                                                         | Signature          |                    |                |
|----------|--------------------------------------------------------------------------------------------------------------------------|--------------------|--------------------|----------------|
| 1        | Name                                                                                                                     | Photo              | Finger Print       | Signature      |
|          | Subham Agarwal (Presentant ) Son of Purusottam Agarwal Date of Execution 30/03/2021, Admitted by Self, Date of Admission |                    |                    | Subhurntzarwal |
|          | 30/03/2021, Place of<br>Admission of Execution: Office                                                                   | Wat 20 2021 1176PM | LTD<br>30/02/20071 | 30/05/2021     |