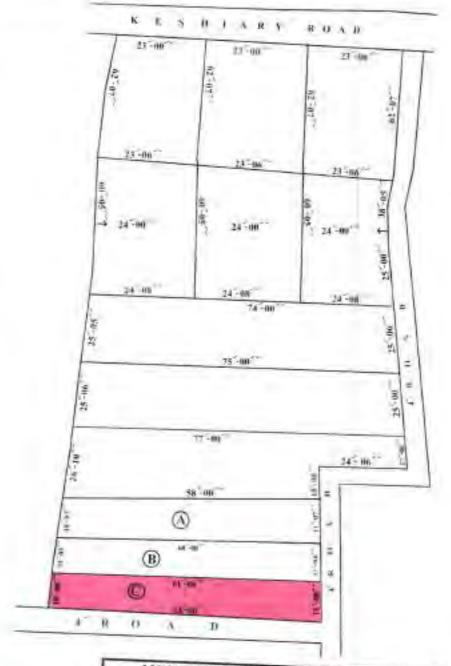

## SCHEDULE PROPERTY HEREBY SOLD.

District: Paschim Medinipur, P.O. Kharagpur, P.S. Kharagpur, Sub-Registry Office: Kharagpur, Kharagpur Municipal Ward No. 28, Mouza: Taljuli, J.L. No. 239, L.R. Khatian No. 1221, L.R. Plot No. 644, Sub Plot No. C. measuring- 1.5 dec., Rayat Sthitiban. Classified as – Bastu, shown in the annexed drawing red wash.

#### Bound & Butted by:

On the North – Today's Purchaser own; On the South – 4' wide proposed Road; On the East – 4' wide proposed Road; On the West – Plot of Vijay Kumar Jain;

### Dimension of Land:

On the North - 61'-06"; On the South - 63'-00"; On the East - 11'-00"; On the West - 10'-00"; New cal Road - Kestary Road

Nearest Road - Keslary Road
Road zone - Fire Digade Traffic more to Kharugpur IT
Road zone - Fire Digade Traffic More to Kharugpur IT
ROAD Zone - Fire Digade Traffic More to Kharugpur IT